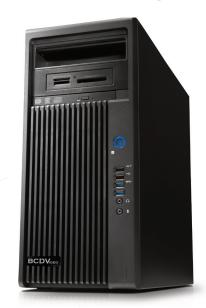

## **BCD-VW2MT TOWER WORKSTATIONS**

BCDVideo's Gamma Series family is designed specifically for commercial environments such as Access Control and IP Video Surveillance. The solution is designed to be in 24x7x365 applications and powerful enough to render high quality megapixel images.

## **KEY FEATURES**

TOWER WORKSTATION

RAM 8GB

WINDOWS 7 PRO 64 BIT

THREE-YEAR PARTS WARRANTY

### BCD-VW2MT-I5

**Tower Workstation** 

120GB SSD

Windows 7 Pro - 64 bit

1TB SATA

8GB

Core I5 4590

7254

### BCD-VW2MT-I7

**Tower Workstation** 

120GB SSD

Windows 7 Pro - 64 bit

1TB SATA

8GB

Core I7 4790

10087